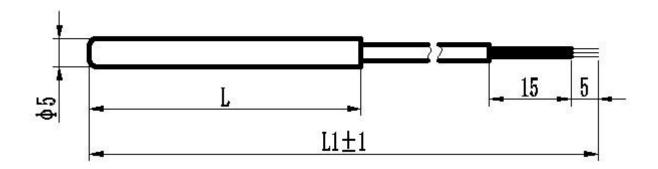

|
| Accuracy                         | А                                                                                 |
| Probe material and specification | 304 stainless steel or nickel plating on copper Φ 5 × 50 mm (can be customized)   |
| Lead wire                        | PT100 compensation wire (core: two red and one transparent, wrapped by PTFE skin) |
| Package adhesive                 | Epoxy resin                                                                       |
| Insulation resistance            | ≥ 100m Ω (500VDC)                                                                 |
| Protection grade                 | IP66                                                                              |

## 2 Outline drawing